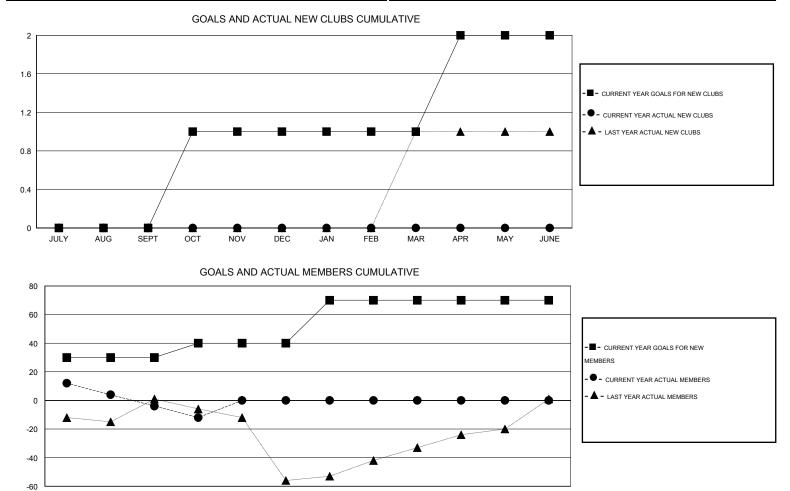

## LOCATION AUSTRALIA

GMT CA 7

| Clubs         |                  |                  |                  |                  | Members               |                    |                                     |                    |                  |  |
|---------------|------------------|------------------|------------------|------------------|-----------------------|--------------------|-------------------------------------|--------------------|------------------|--|
|               | RESUL            | TS FOR 2016-2017 |                  |                  | RESULTS FOR 2016-2017 |                    |                                     |                    |                  |  |
| QUARTER       | NEW CLUB<br>GOAL | NEW CLUBS        | DROPPED<br>CLUBS | NET<br>GAIN/LOSS | QUARTER               | NEW MEMBER<br>GOAL | CHARTER AND<br>NEW MEMBERS<br>ADDED | DROPPED<br>MEMBERS | NET<br>GAIN/LOSS |  |
| JULY/AUG/SEPT | 0                | 0                | 0                | 0                | JULY/AUG/SEPT         | 30                 | 60                                  | 64                 | -4               |  |
| OCT/NOV/DEC   | 1                | 0                | 0                | 0                | OCT/NOV/DEC           | 10                 | 7                                   | 15                 | -8               |  |
| JAN/FEB/MAR   | 0                | 0                | 0                | 0                | JAN/FEB/MAR           | 30                 | 0                                   | 0                  | 0                |  |
| APR/MAY/JUNE  | 1                | 0                | 0                | 0                | APR/MAY/JUNE          | 0                  | 0                                   | 0                  | 0                |  |